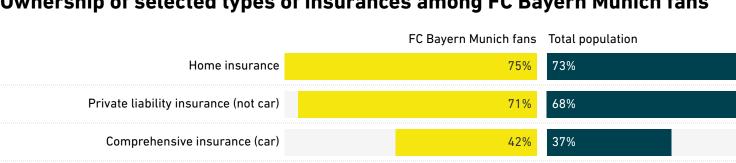

## Ownership of selected types of insurances among FC Bayern Munich fans

Private accident insurance 42%

pension

Family legal protection insurance

Private pension insurance

Company pension, entitlement to a company

Insurance against occupational disability

Traffic legal protection insurance (car only)

27% 29% 28% 24%

16%

36%

32%

25% 23%

14%

36%

31%

29%

Private nursing care insurance Source: Institut für Demoskopie Allensbach Survey date: 28.07.2020 - 15.02.2022

Survey country: Germany Sample: n=5,140 FC Bayern Munich (top 1 on 3-point scale), compared to n=23,015 total population surveyed Question: Which of this list of different insurance policies do you or someone else in your household currently have? (Multiple answers possible; aided answers)