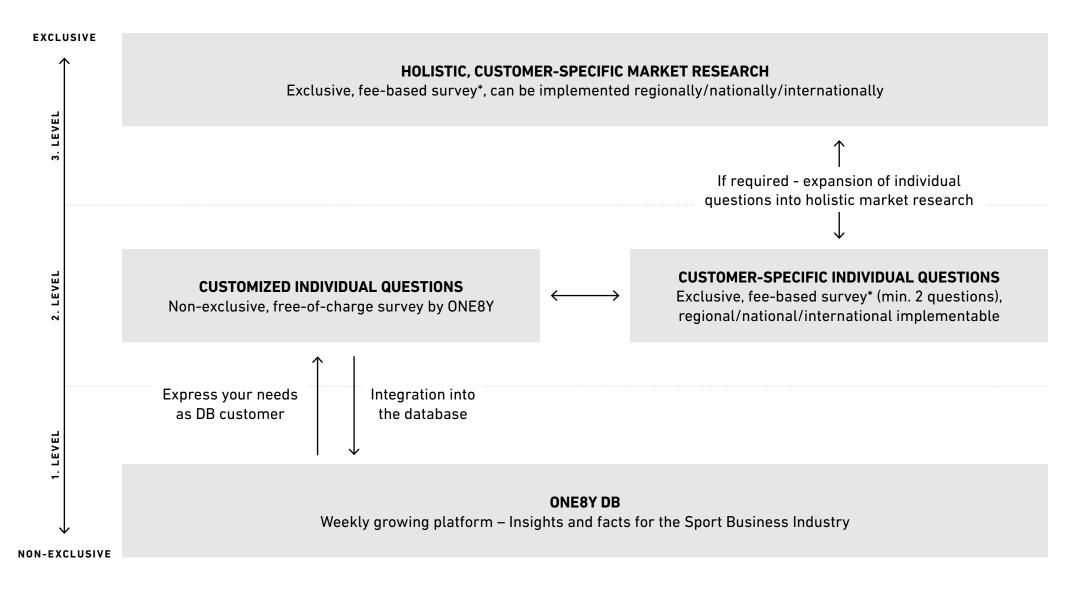

## **Research as a Service (RaaS)**

## METHODOLOGY

Online survey (C.A.W.I.) conducted via global access panels (ISO-certified, +70 markets). Population: the total population in each country with internet access, aged 16 to 69. Representative according to census data by gender, age, and region, with a large sample size of at least n=1,000 respondents (fresh sample). Surveys can be conducted regional, national, or global.